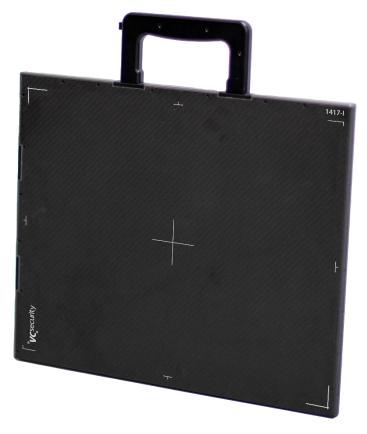

## **Digital Detector 1417-I**

EN - Edition 02

## 1417-l

- ✓ Long-time exposure workflow
- ✓ More image details
- ✓ High environmental adaptability
- ✓ High reliability

Figure 1 Very clear image with 100 microns pixel size

| Pixel Matrix          | 3500 x 4300 Pixel                                                                                                                                            |
|-----------------------|--------------------------------------------------------------------------------------------------------------------------------------------------------------|
| Pixel Pitch           | 100 µm                                                                                                                                                       |
| Resolution            | 5 lp/mm                                                                                                                                                      |
| Size                  | 458,4 x 379,2 x 15,68 mm                                                                                                                                     |
| Imaging Area          | 43 x 35 cm                                                                                                                                                   |
| Weight                | 3,8 kg with battery                                                                                                                                          |
| Dead Space            | 4,9 mm from bottom,<br>8 mm from side                                                                                                                        |
| Sensor                | Amorphous Silicon                                                                                                                                            |
| Grayscale             | 16 bits                                                                                                                                                      |
| Ingress<br>Protection | Water resistant and dustproof (IP67)                                                                                                                         |
| Environment           | - 20°C – +50°C                                                                                                                                               |
| Drop tested           | Up 1 m height                                                                                                                                                |
| Operating time        | Up to 8 hours                                                                                                                                                |
| Other                 | Replaceable battery and<br>detachable handle from<br>both sides, magnetic<br>connector, easily<br>replaceable battery with<br>power status LED<br>indication |