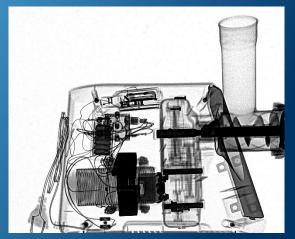

## 1417-l

- ✓ Long-time exposure workflow
- ✓ More image details
- ✓ High environmental adaptability
- ✓ High reliability

Figure 1 Very clear image with 100 microns pixel size

| Pixel Matrix          | 3500 x 4300 Pixel                                                                                                                                            |
|-----------------------|--------------------------------------------------------------------------------------------------------------------------------------------------------------|
| Pixel Pitch           | 100 µm                                                                                                                                                       |
| Resolution            | 5 lp/mm                                                                                                                                                      |
| Size                  | 458,4 x 379,2 x 15,68 mm                                                                                                                                     |
| Imaging Area          | 43 x 35 cm                                                                                                                                                   |
| Weight                | 3,8 kg with battery                                                                                                                                          |
| Dead Space            | 4,9 mm from bottom,<br>8 mm from side                                                                                                                        |
| Sensor                | Amorphous Silicon                                                                                                                                            |
| Grayscale             | 16 bits                                                                                                                                                      |
| Ingress<br>Protection | Water resistant and dustproof (IP67)                                                                                                                         |
| Environment           | - 20°C – +50°C                                                                                                                                               |
| Drop tested           | Up 1 m height                                                                                                                                                |
| Operating time        | Up to 8 hours                                                                                                                                                |
| Other                 | Replaceable battery and<br>detachable handle from<br>both sides, magnetic<br>connector, easily<br>replaceable battery with<br>power status LED<br>indication |