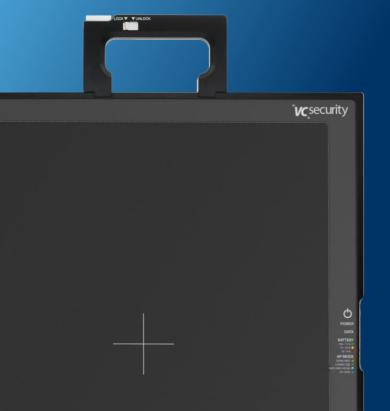

## 1012-V

The flat panel detector 1012-V with high resolution enables excellent image quality and convincing weather resistance for outdoor use. Maximum portability results from its light weight and detachable handles for two sides. Thanks to its high sensitivity, this detector proves to be a versatile element in VCsecurity systems. The simple switching between wired and wireless mode enables quick and easy work.

| <b>Pixel Matrix</b> | 2048 x 2560 pixels                                           |
|---------------------|--------------------------------------------------------------|
| Pixel Pitch         | 124 μm                                                       |
| Resolution          | 4 lp/mm                                                      |
| Size                | 322 x 355 x 17 mm                                            |
| Imaging Area        | 253,92 x 317,44 mm                                           |
| Weight              | 2,7 kg                                                       |
| Dead Space          | 8,5 mm bottom                                                |
|                     | 8,5 mm side                                                  |
| Sensor with         | TFT with photodiode                                          |
| Grayscale           | 16 bits                                                      |
| Trigger             | Software / AED                                               |
|                     | function or manual                                           |
| Ingress Protection  | Water resistant and dustproof (IP67)                         |
| Environment         | - 20°C – +50°C                                               |
| Drop tested         | Up to 1 m height                                             |
| Operating time      | Up to 8 hours with constant image acquisition                |
| Battery             | Hot swappable,<br>external two bay<br>charger                |
| Other               | Removable handle,<br>adjustable on two<br>sides of the panel |